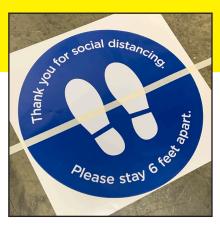

# STEP 1

Position the panel on the floor. Apply a center hinge using tape. Avoid aligning the edges of the graphic on the grout lines of tile.