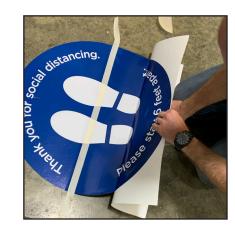

### STEP 4

Fold back the other half of the graphic and remove its liner.

### STEP 5

Squeegee the other half of the graphic down using the same squeegee pattern.