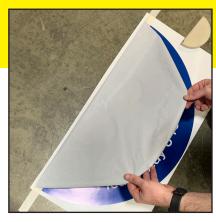

## STEP 2

Fold back one end of the graphic. Peel graphic from the liner. Trim off the top half of the liner.