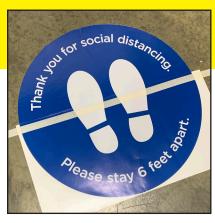

# STEP 3

Starting by the tape, squeegee from the middle to one edge of the graphic. Then squeegee from the middle to the other edge. Using a slightly overlapping pattern continue to the end of the graphic.